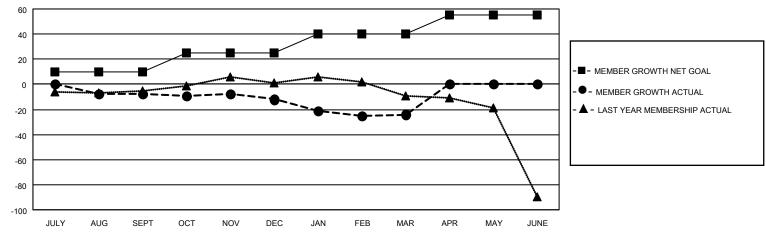

## District 14 P

| Clubs         |               |             |               | Members               |                         |                         |                                                    |  |
|---------------|---------------|-------------|---------------|-----------------------|-------------------------|-------------------------|----------------------------------------------------|--|
|               | RESULTS FOR   | R 2020-2021 |               | RESULTS FOR 2020-2021 |                         |                         |                                                    |  |
| QUARTER       | NEW CLUB GOAL | NEW CLUBS   | DROPPED CLUBS | QUARTER MEN           | MBER GROWTH NET<br>GOAL | MEMBER GROWTH<br>ACTUAL | DROPPED<br>MEMBERS ACTUAL<br>(including transfers) |  |
| JULY/AUG/SEPT | 0             | 0           | 0             | JULY/AUG/SEPT         | 10                      | 12                      | 18                                                 |  |
| OCT/NOV/DEC   | 0             | 0           | 0             | OCT/NOV/DEC           | 15                      | 16                      | 20                                                 |  |
| JAN/FEB/MAR   | 0             | 0           | 0             | JAN/FEB/MAR           | 15                      | 6                       | 18                                                 |  |
| APR/MAY/JUNE  | 1             | 0           | 0             | APR/MAY/JUNE          | 15                      | 0                       | 0                                                  |  |

#### GOALS AND ACTUAL MEMBERS CUMULATIVE

| DROPPED CLUBS: 0 |    | 14 CLUBS OF 39 ADDED 1 OR MORE<br>NEW MEMBERS | GENDER DISTRIBUTION  MALE 760 (74.88%) |               |     |
|------------------|----|-----------------------------------------------|----------------------------------------|---------------|-----|
| DROPPED MEMBERS  |    |                                               | FEMALE                                 | 255 (25.12%)  |     |
| DECEASED         | 22 | CLICK HERE FOR CUMULATIVE                     | TOTAL FAMILY UNIT MEMBERS              |               | 200 |
| CLUB CANCELLED   | 0  | MEMBERSHIP DATA                               |                                        | 0.500,000,000 | 100 |
| OTHER 34         |    |                                               | FAMILY MEMBERS PAYING HALF DUES        |               | 102 |
| TOTAL            | 56 |                                               | B020                                   |               |     |