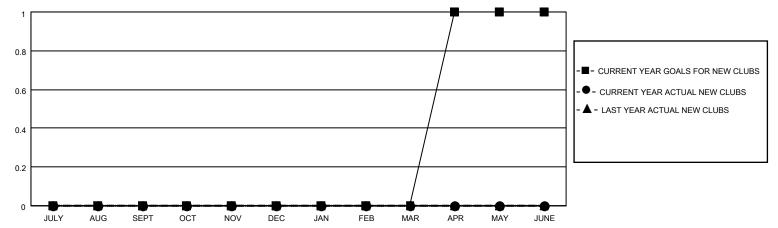

## District 14 P

| Clubs         |               |             |               | Members               |                         |                         |                                                    |  |
|---------------|---------------|-------------|---------------|-----------------------|-------------------------|-------------------------|----------------------------------------------------|--|
|               | RESULTS FOR   | R 2020-2021 |               | RESULTS FOR 2020-2021 |                         |                         |                                                    |  |
| QUARTER       | NEW CLUB GOAL | NEW CLUBS   | DROPPED CLUBS | QUARTER MEN           | MBER GROWTH NET<br>GOAL | MEMBER GROWTH<br>ACTUAL | DROPPED<br>MEMBERS ACTUAL<br>(including transfers) |  |
| JULY/AUG/SEPT | 0             | 0           | 0             | JULY/AUG/SEPT         | 10                      | 12                      | 18                                                 |  |
| OCT/NOV/DEC   | 0             | 0           | 0             | OCT/NOV/DEC           | 15                      | 16                      | 20                                                 |  |
| JAN/FEB/MAR   | 0             | 0           | 0             | JAN/FEB/MAR           | 15                      | 6                       | 18                                                 |  |
| APR/MAY/JUNE  | 1             | 0           | 0             | APR/MAY/JUNE          | 15                      | 0                       | 0                                                  |  |

#### GOALS AND ACTUAL NEW CLUBS CUMULATIVE